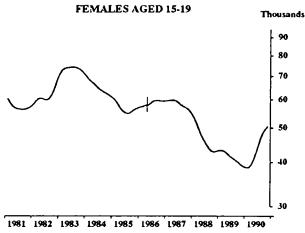

#### PERSONS EMPLOYED FULL TIME: TREND SERIES

The graphs on this page have been drawn to a semi-logarithmic scale to enable comparisons to be made of rates of change—See paragraph 49 of the Explanatory Notes.