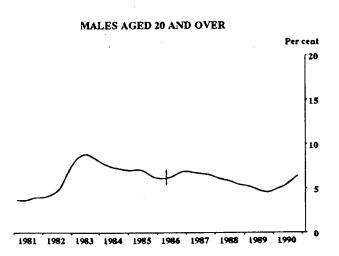

#### **PARTICIPATION RATE: TREND SERIES**

Indicates break in series. Estimates for the period prior to April 1986 are based on the old definition. See paragraphs 14 and 15 of the Explanatory Notes.

<sup>(</sup>a) See paragraph 32 of the Explanatory Notes.