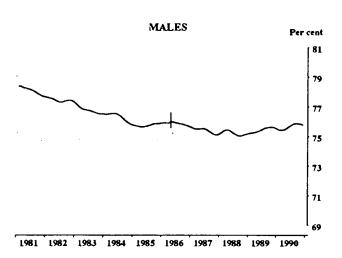

#### **PARTICIPATION RATE: TREND SERIES**

Indicates break in series. Estimates for the period prior to April 1986 are based on the old definition. See paragraphs 14 and 15 of the Explanatory Notes.

<sup>(</sup>a) See paragraph 32 of the Explanatory Notes.