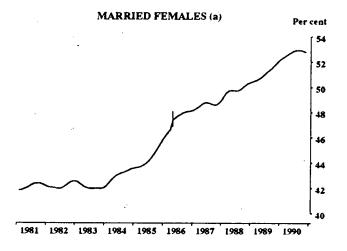

#### **PARTICIPATION RATE: TREND SERIES**

Indicates break in series. Estimates for the period prior to April 1986 are based on the old definition. See paragraphs 14 and 15 of the Explanatory Notes.

<sup>(</sup>a) See paragraph 32 of the Explanatory Notes.