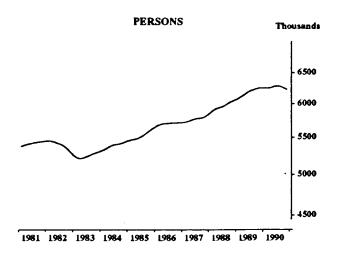

|            |
|       | Explanatory Notes                                                                               | 41         |
|       | Technical Note                                                                                  | 47         |
|       | Supplementary and special surveys relating to the labour force                                  | 50         |
|       | Glossary                                                                                        | 51         |

#### PERSONS EMPLOYED FULL TIME: TREND SERIES

The graphs on this page have been drawn to a semi-logarithmic scale to enable comparisons to be made of rates of change—See paragraph 49 of the Explanatory Notes.











#### UNEMPLOYED PERSONS LOOKING FOR FULL-TIME WORK: TREND SERIES

The graphs on this page have been drawn to a semi-logarithmic scale to enable comparisons to be made of rates of change—See paragraph 49 of the Explanatory Notes.











Indicates break in series. Estimates for the period prior to April 1986 are based on the old definition. See paragraphs 14 and 15 of the Explanatory Notes.

### UNEMPLOYMENT RATE FOR PERSONS LOOKING FOR FULL-TIME WORK: TREND SERIES











Indicates break in series. Estimates for the period prior to April 1986 are based on the old definition. See paragraphs 14 and 15 of the Explanatory Notes.

#### **PARTICIPATION RATE: TREND SERIES**









Indicates break in series. Estimates for the period prior to April 1986 are based on the old defini