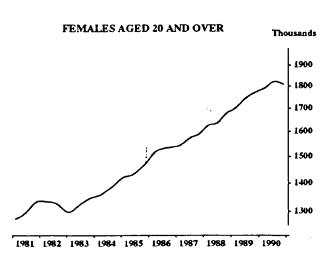

#### **PARTICIPATION RATE: TREND SERIES**

Indicates break in series. Estimates for the period prior to April 1986 are based on the old definition. See paragraphs 14 and 15 of the Explanatory Notes.

<sup>(</sup>a) See paragraph 32 of the Explanatory Notes.