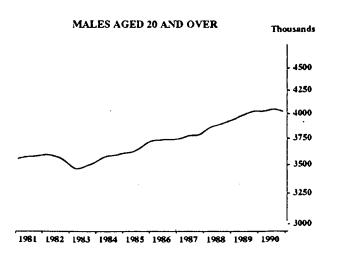

|            |
|       | Explanatory Notes                                                                               | 41         |
|       | Technical Note                                                                                  | 47         |
|       | Supplementary and special surveys relating to the labour force                                  | 50         |
|       | Glossary                                                                                        | 51         |

#### PERSONS EMPLOYED FULL TIME: TREND SERIES

The graphs on this page have been drawn to a semi-logarithmic scale to enable comparisons to be made of rates of change—See paragraph 49 of the Explanatory Notes.











#### UNEMPLOYED PERSONS LOOKING FOR FULL-TIME WORK: TREND SERIES

The graphs on this page have been drawn to a semi-logarithmic scale to enable comparisons to be made of rates of change—See paragraph 49 of the Explanatory Notes.











Indicates break in series. Estimates for the period prior to April 1986 are based on the old definition. See paragraphs 14 and 15 of the Explanatory Notes.

### UNEMPLOYMENT RATE FOR PERSONS LOOKING FOR FULL-TIME WORK: TREND SERIES











Indicates break in series. Estimates for the period prior to April 1986 are based on the old definition. See paragraphs 14 and 15 of the Explanatory Notes.

#### **PARTICIPATION RATE: TREND SERIES**









Indicates break in series. Estimates for the period prior to April 1986 are based on the old definition.