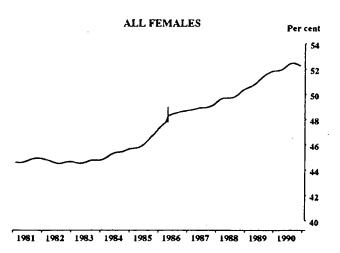

#### **PARTICIPATION RATE: TREND SERIES**

Indicates break in series. Estimates for the period prior to April 1986 are based on the old definition. See paragraphs 14 and 15 of the Explanatory Notes.

<sup>(</sup>a) See paragraph 32 of the Explanatory Notes.