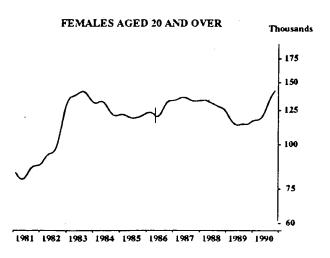

Indicates break in series. Estimates for the period prior to April 1986 are based on the old definition. See paragraphs 14 and 15 of the Explanatory Notes.