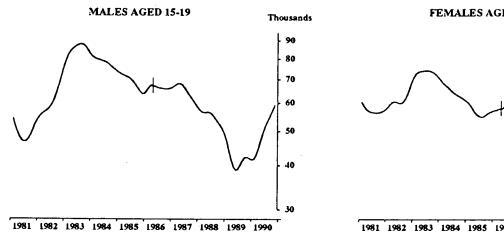

#### PERSONS EMPLOYED FULL TIME: TREND SERIES

The graphs on this page have been drawn to a semi-logarithmic scale to enable comparisons to be made of rates of change—See paragraph 49 of the Explanatory Notes.