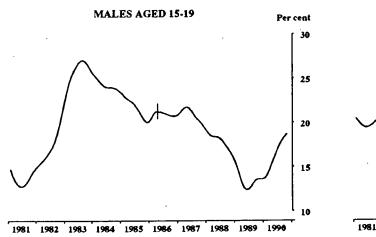

#### **PARTICIPATION RATE: TREND SERIES**

Indicates break in series. Estimates for the period prior to April 1986 are based on the old definition. See paragraphs 14 and 15 of the Explanatory Notes.

<sup>(</sup>a) See paragraph 32 of the Explanatory Notes.