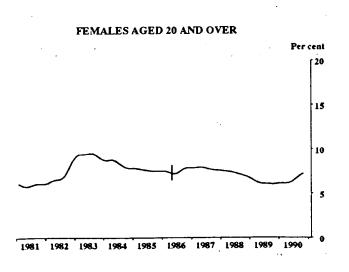

#### **PARTICIPATION RATE: TREND SERIES**

Indicates break in series. Estimates for the period prior to April 1986 are based on the old definition. See paragraphs 14 and 15 of the Explanatory Notes.

<sup>(</sup>a) See paragraph 32 of the Explanatory Notes.