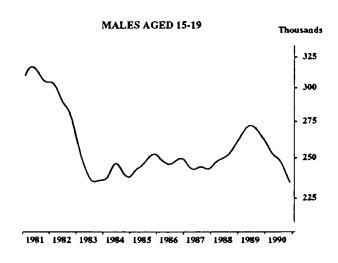

|            |
|       | Explanatory Notes                                                                               | 41         |
|       | Technical Note                                                                                  | 47         |
|       | Supplementary and special surveys relating to the labour force                                  | 50         |
|       | Glossary                                                                                        | 51         |

#### PERSONS EMPLOYED FULL TIME: TREND SERIES

The graphs on this page have been drawn to a semi-logarithmic scale to enable comparisons to be made of rates of change—See paragraph 49 of the Explanatory Notes.











#### UNEMPLOYED PERSONS LOOKING FOR FULL-TIME WORK: TREND SERIES

The graphs on this page have been drawn to a semi-logarithmic scale to enable comparisons to be made of rates of change—See paragraph 49 of the Explanatory Notes.











Indicates break in series. Estimates for the period prior to April 1986 are based on the old definition. See paragraphs 14 and 15 of the Explanatory Notes.

### UNEMPLOYMENT RATE FOR PERSONS LOOKING FOR FULL-TIME WORK: TREND SERIES











Indicates break in series. Estimates for the period prior to April 1986 are based on the old definition. See paragraphs 14 and 15 of the Explanatory Notes.

#### **PARTICIPATION RATE: TREND SERIES**









Indicates break in series. Estimates for the period prior to April 1986 are based on the old definiti