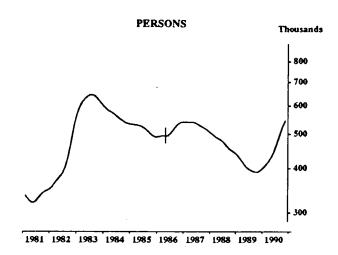

#### UNEMPLOYED PERSONS LOOKING FOR FULL-TIME WORK: TREND SERIES

The graphs on this page have been drawn to a semi-logarithmic scale to enable comparisons to be made of rates of change—See paragraph 49 of the Explanatory Notes.