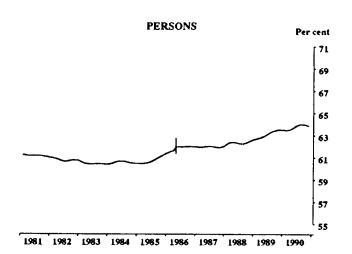

#### **PARTICIPATION RATE: TREND SERIES**

Indicates break in series. Estimates for the period prior to April 1986 are based on the old definition. See paragraphs 14 and 15 of the Explanatory Notes.

<sup>(</sup>a) See paragraph 32 of the Explanatory Notes.