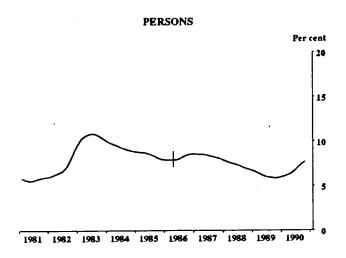

### UNEMPLOYMENT RATE FOR PERSONS LOOKING FOR FULL-TIME WORK: TREND SERIES

Indicates break in series. Estimates for the period prior to April 1986 are based on the old definition. See paragraphs 14 and 15 of the Explanatory Notes.