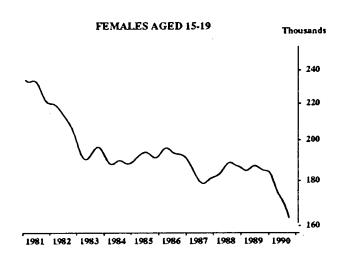

|            |
|       | Explanatory Notes                                                                               | 41         |
|       | Technical Note                                                                                  | 47         |
|       | Supplementary and special surveys relating to the labour force                                  | 50         |
|       | Glossary                                                                                        | 51         |

#### PERSONS EMPLOYED FULL TIME: TREND SERIES

The graphs on this page have been drawn to a semi-logarithmic scale to enable comparisons to be made of rates of change—See paragraph 49 of the Explanatory Notes.











#### UNEMPLOYED PERSONS LOOKING FOR FULL-TIME WORK: TREND SERIES

The graphs on this page have been drawn to a semi-logarithmic scale to enable comparisons to be made of rates of change—See paragraph 49 of the Explanatory Notes.











Indicates break in series. Estimates for the period prior to April 1986 are based on the old definition. See paragraphs 14 and 15 of the Explanatory Notes.

### UNEMPLOYMENT RATE FOR PERSONS LOOKING FOR FULL-TIME WORK: TREND SERIES











Indicates break in series. Estimates for the period prior to April 1986 are based on the old definition. See paragraphs 14 and 15 of the Explanatory Notes.

#### **PARTICIPATION RATE: TREND SERIES**









Indicates break in series. Estimates for the period prior to April 1986 are based on the old definition