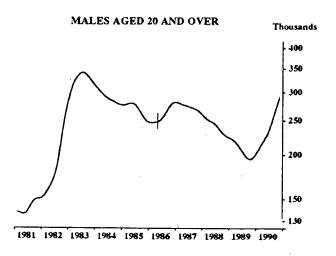

Indicates break in series. Estimates for the period prior to April 1986 are based on the old definition. See paragraphs 14 and 15 of the Explanatory Notes.