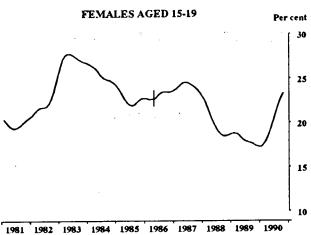

#### **PARTICIPATION RATE: TREND SERIES**

Indicates break in series. Estimates for the period prior to April 1986 are based on the old definition. See paragraphs 14 and 15 of the Explanatory Notes.

<sup>(</sup>a) See paragraph 32 of the Explanatory Notes.